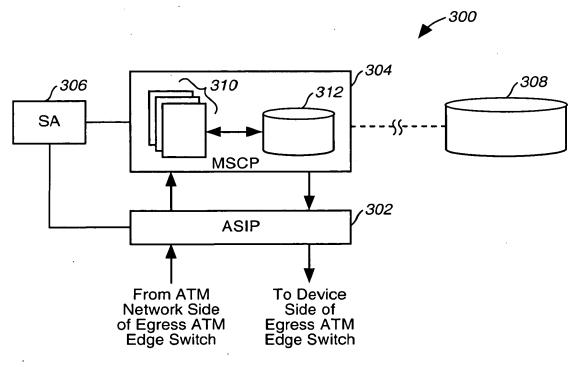

e: Intelligent network and Method for Providing Voice only over ATM Inventor(s): Gallant et al.

Sheets of Drawings: \_\_3\_ of \_\_6\_

FIG. 3

FIG. 4

Docket No.: RIC00018 Appln No.: 09/768,068

e: Intelligent network and Method for Providing Voice my over ATM Inventor(s): Gallant et al.